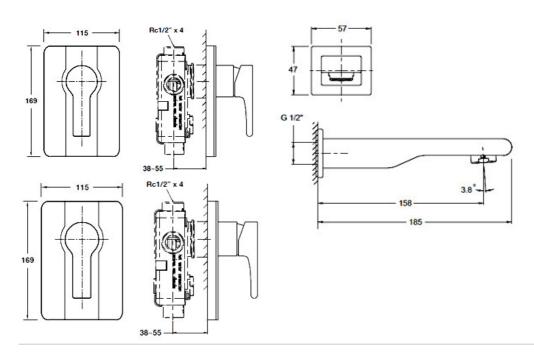

## Singulier

10880A-4-CP+880A-CP Shower/Bath Mixer Chrome

10879A-4-CP+882A-CP Shower/Bath Mixer Divertor Chrome

**8161A-CP**Bath Spout
Chrome