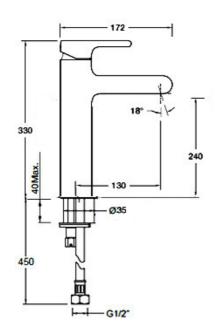

## **KOHLER**®

**10860A-4ND-CP**Basin Mixer
Chrome

**10861A-4ND-CP**Tall Basin Mixer
Chrome

**10877A-4-CP**Sink/Laundry Mixer
Chrome

- Perth Bathroom Packages, WA—Bathrooms
  Ph: 08 9442 7199 | Fax: 08 9442 7198
  Em: enquiries@perthbathroompackages.com.au
  Web: www.perthbathroompackages.com.au
- Perth Kitchen Packages, WA—Kitchens
  Ph: 08 9446 6333 | Fax: 08 9446 8865
  Em: enquiries@perthkitchenpackages.com.au
  Web: www.perthkitchenpackages.com.au
- Galvin Design Gallery, SA
  Ph: 08 8352 1888 | Fax: 08 8352 1666
  Em: info@galvindesign.com.au
  Web: www.galvindesign.com.au