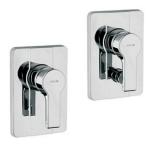

## Singulier

10880A-4-CP+880A-CP Shower/Bath Mixer Chrome

10879A-4-CP+882A-CP Shower/Bath Mixer Divertor Chrome

**8161A-CP**Bath Spout
Chrome