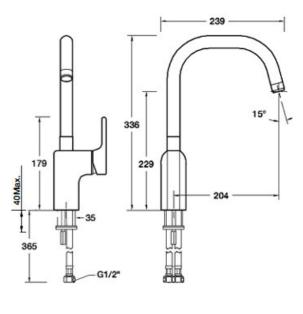

## **KOHLER**®

**10860A-4ND-CP**Basin Mixer
Chrome

**10861A-4ND-CP**Tall Basin Mixer
Chrome

**10877A-4-CP**Sink/Laundry Mixer
Chrome

- Perth Bathroom Packages, WA—Bathrooms
  Ph: 08 9442 7199 | Fax: 08 9442 7198
  Em: enquiries@perthbathroompackages.com.au
  Web: www.perthbathroompackages.com.au
- Perth Kitchen Packages, WA—Kitchens
  Ph: 08 9446 6333 | Fax: 08 9446 8865
  Em: enquiries@perthkitchenpackages.com.au
  Web: www.perthkitchenpackages.com.au
- Galvin Design Gallery, SA
  Ph: 08 8352 1888 | Fax: 08 8352 1666
  Em: info@galvindesign.com.au
  Web: www.galvindesign.com.au