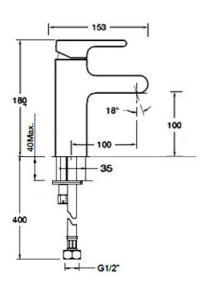

## **KOHLER**®

**10860A-4ND-CP**Basin Mixer
Chrome

**10861A-4ND-CP**Tall Basin Mixer
Chrome

**10877A-4-CP**Sink/Laundry Mixer
Chrome

- Perth Bathroom Packages, WA—Bathrooms
  Ph: 08 9442 7199 | Fax: 08 9442 7198
  Em: enquiries@perthbathroompackages.com.au
  Web: www.perthbathroompackages.com.au
- Perth Kitchen Packages, WA—Kitchens
  Ph: 08 9446 6333 | Fax: 08 9446 8865
  Em: enquiries@perthkitchenpackages.com.au
  Web: www.perthkitchenpackages.com.au
- Galvin Design Gallery, SA
  Ph: 08 8352 1888 | Fax: 08 8352 1666
  Em: info@galvindesign.com.au
  Web: www.galvindesign.com.au